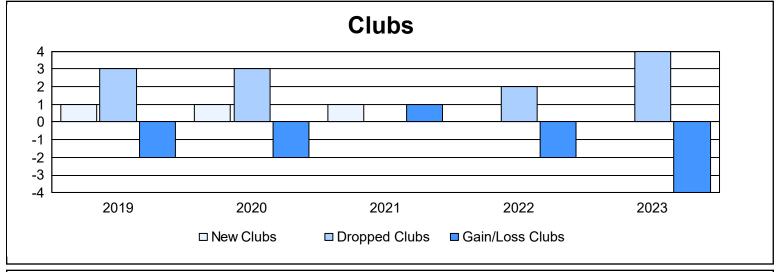

District 103CC As of June 2023 Cumulative

| Year      | New<br>Clubs | Dropped<br>Clubs | Gain/<br>Loss<br>Clubs | New<br>Members | Charter<br>Members | Reinstate<br>Members | Transfer<br>Members | Total<br>Member<br>Added | Total<br>Members<br>Dropped | Gain/<br>Loss<br>Members |
|-----------|--------------|------------------|------------------------|----------------|--------------------|----------------------|---------------------|--------------------------|-----------------------------|--------------------------|
| 2018-2019 | 1            | 3                | -2                     | 123            | 23                 | 7                    | 38                  | 191                      | 201                         | -10                      |
| 2019-2020 | 1            | 3                | -2                     | 97             | 23                 | 6                    | 23                  | 149                      | 223                         | -74                      |
| 2020-2021 | 1            | 0                | 1                      | 62             | 78                 | 6                    | 22                  | 168                      | 170                         | -2                       |
| 2021-2022 | 0            | 2                | -2                     | 87             | 2                  | 9                    | 28                  | 126                      | 229                         | -103                     |
| 2022-2023 | 0            | 4                | -4                     | 120            | 0                  | 6                    | 26                  | 152                      | 171                         | -19                      |
| Average   | 1            | 2                | -2                     | 98             | 25                 | 7                    | 27                  | 157                      | 199                         | -42                      |